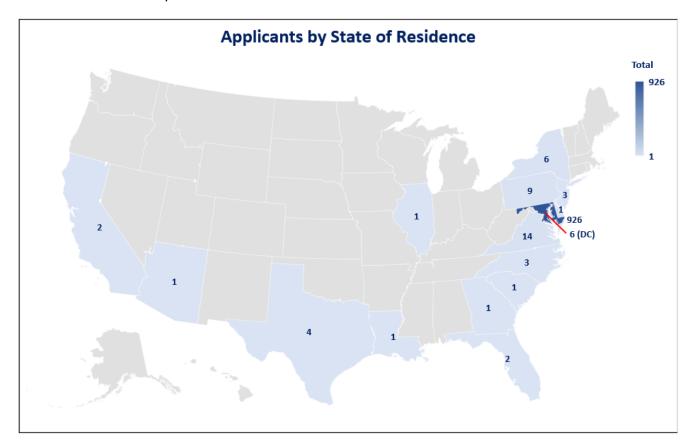

| 0      | 1    | 0     | 1       |
| 60 to 64 years                                            | 0      | 0    | 0     | 0       |
| 65 to 69 years                                            | 0      | 0    | 0     | 0       |
| 70+ years                                                 | 0      | 0    | 0     | 0       |
| Unknown                                                   | 241    | 466  | 0     | 241     |

250

25%

Total

Percentage

485

49%



The map and table below provide insights into the applicants who applied for campus police officer positions and where they reside, including their state, county, and zip code. Out of the 984 applicants, 94% are residents of Maryland. Three applicants reside outside the United States and are not included in the map or table.





### All Applicants by Residency of State, County, and Zip Code

| State