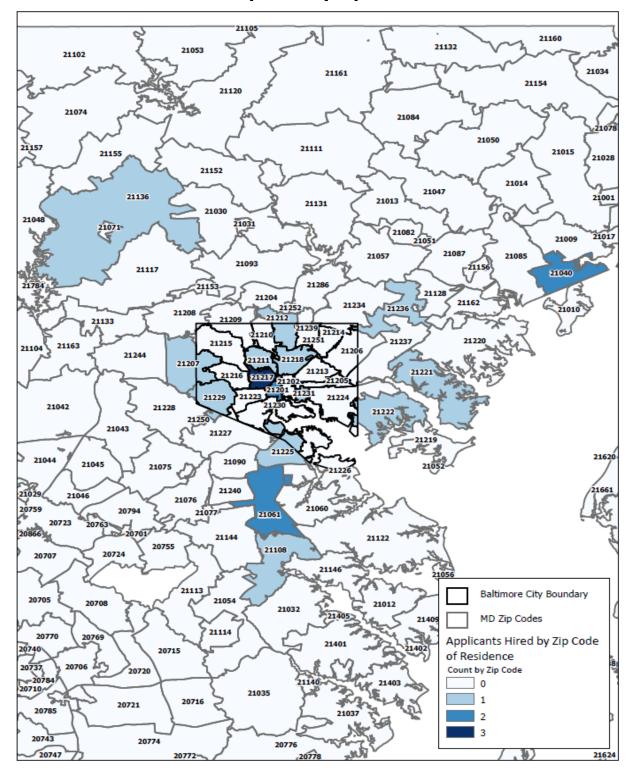

years                                       | 0      | 0     | 0     | 0       |
| 70+ years                                            | 0      | 0     | 0     | 0       |
| Unknown                                              | 0      | 0     | 0     | 0       |
| Total                                                | 2      | 14    | 0     | 5       |
| Percentage                                           | 10%    | 67%   | 0%    | 24%     |



The map and table below provide insight into the staff who were hired for a public safety officer position within the public safety workforce and where they reside, including state, county, and zip code. Out of the 984 applicants, 21 were hired, all of whom reside in the state of Maryland.

### **Staff Hired Reported by Zip Code of Residence**





The table below provides insight into those who were hired for a public safety officer position within the public safety workforce and where they reside, including state, county, and zip code.

| State          | County         | Zip Code | Total |
|----------------|----------------|----------|-------|
| Maryland Total | Anne Arundel   | 21061    | 2     |
|                | Anne Arundel   | 21108    | 1     |
|                | Baltimore City | 21201    | 2     |
|                | Baltimore City | 21211    | 1     |
|                | Baltimore City | 21212    | 1     |
|                | Baltimore City | 21217    | 3     |
|                | Baltimore City | 21218    | 1     |
|                | Baltimore City | 21225    | 1     |
|                | Baltimore City | 21229    | 1