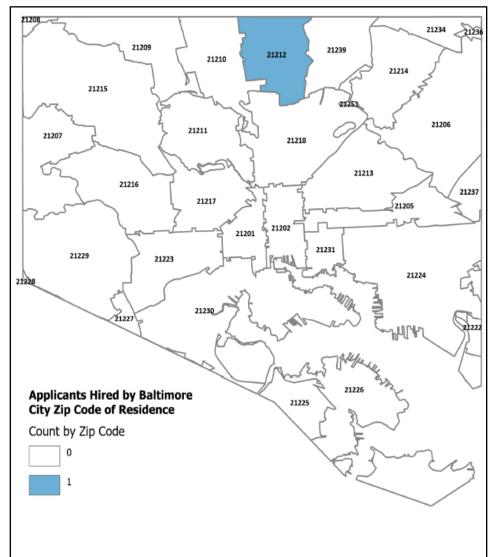

69 years           | 0<br>0<br>0<br>0<br>0<br>0<br>0<br>0<br>0 | 0<br>0<br>0<br>0<br>0<br>0<br>0<br>1<br>0<br>0      | 0<br>0<br>0<br>0<br>0<br>0<br>0<br>0<br>0<br>0 | 0<br>0<br>0<br>0<br>0<br>0<br>0<br>0<br>0      |
| <19 years 20 to 24 years 25 to 29 years 30 to 34 years 35 to 39 years 40 to 44 years 45 to 49 years 50 to 54 years 55 to 59 years 60 to 64 years 65 to 69 years 70+ years | 0<br>0<br>0<br>0<br>0<br>0<br>0<br>0<br>0 | 0<br>0<br>0<br>0<br>0<br>0<br>0<br>1<br>0<br>0<br>0 | 0<br>0<br>0<br>0<br>0<br>0<br>0<br>0<br>0<br>0 | 0<br>0<br>0<br>0<br>0<br>0<br>0<br>0<br>0<br>0 |



The map below is a visual representation of the candidate hired for the JHPD who reported their residence within a Baltimore City zip code.

# **Staff Hired Reported by Baltimore City Zip Code of Residence**



| County         | Zip Codes | Total |
|----------------|-----------|-------|
| Baltimore City | 21212     | 1     |
| Total          |           | 1     |



# III. JH Public Safety Workforce Recruitment & Hiring

The broader Johns Hopkins Public Safety organization (Public Safety) remains committed to maintaining and staffing our current Public Safety workforce, including our contractual security personnel. Public Safety will continue its efforts to recruit and deploy unarmed campus police officers alongside JHPD Officers, all dedicated to fostering a safe, secure, and welcoming environment for every member of our campus and surrounding community.

The following information pertains exclusively to the recruitment and hiring processes for the Public Safety campus police division during