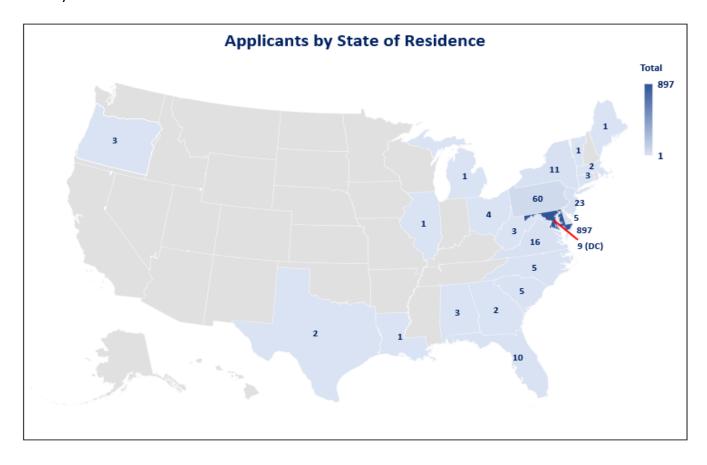

The below map and table demonstrate where applicants to the JHPD reside, broken down by state, county, and zip code. Of the 1,068 applicants, 84% reside within the state of Maryland.

The table below provides a breakdown of all applicants by residency of state, county, and zip code.

### All Applicants by Residency of State, County and Zip Code

| State                        |                                                                                                                                                         |                                                                                                                                                                                  |                                                                                                  |
|------------------------------|---------------------------------------------------------------------------------------------------------------------------------------------------------|----------------------------------------------------------------------------------------------------------------------------------------------------------------------------------|--------------------------------------------------------------------------------------------------|
|                              | County                                                                                                                                                  | Zip Code                                                                                                                                                                         | Total                                                                                            |
| Alabama                      | Jefferson                                                                                                                                               | 35210                                                                                                                                                                            | 1                                                                                                |
|                              | Mobile                                                                                                                                                  | 36695                                                                                                                                                                            | 1                                                                                                |
| Alabama Total                | Shelby                                                                                                                                                  | 35040                                                                                                                                                                            | 3                                                                                                |
| Alabalila Total              |                                                                                                                                                         |                                                                                                                                                                                  | 3                                                                                                |
| Connecticut                  | Hartford                                                                                                                                                | 06095                                                                                                                                                                            | 2                                                                                                |
|                              | New Haven                                                                                                                                               | 06516                                                                                                                                                                            | 1                                                                                                |
| Connecticut Total            |                                                                                                                                                         |                                                                                                                                                                                  | 3                                                                                                |
| District of Columbia         | District of Columbia                                                                                                                                    | 20001                                                                                                                                                                            | 1                                                                                                |
| District of Columbia         | District of Columbia                                                                                                                                    | 20002                                                                                                                                                                            | 1                                                                                                |
|                              | District of Columbia                                                                                                                                    | 20011                                                                                                                                                                            | 1                                                                                                |
|                              | District of Columbia                                                                                                                                    | 20017                                                                                                                                                                            | 2                                                                                                |
|                              | District of Columbia                                                                                                                                    | 20019                                                                                                                                                                            | 2                                                                                                |
|                              | District of Columbia                                                                                                                                    | 20020                                                                                                                                                                            | 1                                                                                                |
|                              | District of Columbia                                                                                                                                    | 20032                                                                                                                                                                            | 1                                                                                                |
| District of Columbia To      | otal                                                                                                                                                    |                                                                                                                                                                                  | 9                                                                                                |
| Delaware                     | Kent                                                                                                                                                    | 19904                                                                                                                                                                            | 1                                                                                                |
|                              | New Castle                                                                                                                                              | 19701                                                                                                                                                                            | 1                                                                                                |
|                              | New Castle                                                                                                                                              | 19808                                                                                                                                                                            | 3                                                                                                |
| Delaware Total               |                                                                                                                                                         |                                                                                                                                                                                  | 5                                                                                                |
| Florida                      | Alachua                                                                                                                                                 | 32608                                                                                                                                                                            | 1                                                                                                |
| Horida                       | Collier                                                                                                                                                 | 34103                                                                                                                                                                            | 1                                                                                                |
|                              | Gadsden                                                                                                                                                 | 32333                                                                                                                                                                            | 1                                                                                                |
|                              | Manatee                                                                                                                                                 | 34211                                                                                                                                                                            | 4                                                                                                |
|                              | Marion                                                                                                                                                  | 34491                                                                                                                                                                            | 1                                                                                                |
|                              | Pasco                                                                                                                                                   | 34638                                                                                                                                                                            | 1                                                                                                |
|                              | St. Lucie                                                                                                                                               | 34952                                                                                                                                                                            | 1                                                                                                |
| Florida Total                |                                                                                                                                                         |                                                                                                                                                                                  | 10                                                                                               |
| Georgia                      | Fulton                                                                                                                                                  | 30312                                                                                                                                                                            | 1                                                                                                |
| oco.g.a                      | Gwinnett                                                                                                                                                | 30078                                                                                                                                                                            | 1                                                                                                |
| Georgia Total                |                                                                                                                                                         |                                                                                                                                                                                  | 2                                                                                                |
|                              |                                                                                                                                                         |                                                                                                                                                                                  |                                                                                                  |
| Illinois                     | Will                                                                                                                                                    | 60417                                                                                                                                                                            | 1                                                                                                |
| Illinois Total               |                                                                                                                                                         |                                                                                                                                                                                  | 1                                                                                                |
| Louisiana                    | St. Tammy Parish                                                                                                                                        | 70458                                                                                                                                                                            | 1                                                                                                |
| Louisiana Total              |                                                                                                                                                         |                                                                                                                                                                                  | 1                                                                                                |
| Massachusetts                | Bristol                                                                                                                                                 | 02790                                                                                                                                                                            | 1                                                                                                |
| · idosacii doces             | Middlesex                                                                                                                                               | 01752                                                                                                                                                                            | 1                                                                                                |
| Massachusetts Total          |                                                                                                                                                         |                                                                                                                                                                                  | 2                                                                                                |
| Maine                        | York                                                                                                                                                    | 03903                                                                                                                                                                            | 1                                                                                                |
| Maine Total                  | TOIK                                                                                                                                                    | 03903                                                                                                                                                                            | 1                                                                                                |
| Figure Total                 |                                                                                                                                                         |                                                                                                                                                                                  | -                                                                                                |
| Michigan                     | Oakland                                                                                                                                                 | 48075                                                                                                                                                                            | 1                                                                                                |
| Michigan Total               |                                                                                                                                                         |                                                                                                                                                                                  | 1                                                                                                |
| North Carolina               | Mecklenburg                                                                                                                                             | 28226                                                                                                                                                                            | 2                                                                                                |
|                              | Nash                                                                                                                                                    | 27804                                                                                                                                                                            | 2                                                                                                |
|                              | Wake                                                                                                                                                    | 27529                                                                                                                                                                            | 1                                                                                                |
| North Carolina Total         |                                                                                                                                                         |                                                                                                                                                                                  | _                                                                                                |
|                              |                                                                                                                                                         |                                                                                                                                                                                  | 5                                                                                                |
|                              | Atlantic                                                                                                                                                | 08201                                                                                                                                                                            |                                                                                                  |
| New Jersey                   | Atlantic<br>Burlington                                                                                                                                  | 08201<br>08518                                                                                                                                                                   | 1                                                                                                |
|                              | Atlantic<br>Burlington<br>Camden                                                                                                                        | 08201<br>08518<br>08034                                                                                                                                                          |                                                                                                  |
|                              | Burlington                                                                                                                                              | 08518                                                                                                                                                                            | 1 2                                                                                              |
|                              | Burlington<br>Camden<br>Camden<br>Camden                                                                                                                | 08518<br>08034<br>08078<br>08106                                                                                                                                                 | 1<br>2<br>7<br>1                                                                                 |
|                              | Burlington<br>Camden<br>Camden<br>Camden<br>Essex                                                                                                       | 08518<br>08034<br>08078<br>08106<br>07003                                                                                                                                        | 1<br>2<br>7<br>1<br>1                                                                            |
|                              | Burlington<br>Camden<br>Camden<br>Camden<br>Essex<br>Essex                                                                                              | 08518<br>08034<br>08078<br>08106<br>07003<br>07079                                                                                                                               | 1<br>2<br>7<br>1<br>1<br>1                                                                       |
|                              | Burlington<br>Camden<br>Camden<br>Camden<br>Essex<br>Essex<br>Gloucester                                                                                | 08518<br>08034<br>08078<br>08106<br>07003<br>07079<br>08012                                                                                                                      | 1<br>2<br>7<br>1<br>1<br>1<br>1                                                                  |
|                              | Burlington<br>Camden<br>Camden<br>Camden<br>Essex<br>Essex<br>Gloucester<br>Gloucester                                                                  | 08518<br>08034<br>08078<br>08106<br>07003<br>07079<br>08012<br>08080                                                                                                             | 1<br>2<br>7<br>1<br>1<br>1<br>1<br>1                                                             |
|                              | Burlington<br>Camden<br>Camden<br>Camden<br>Essex<br>Essex<br>Gloucester<br>Gloucester<br>Mercer                                                        | 08518<br>08034<br>08078<br>08106<br>07003<br>07079<br>08012<br>08080<br>08605                                                                                                    | 1<br>2<br>7<br>1<br>1<br>1<br>1<br>1<br>1                                                        |
|                              | Burlington<br>Camden<br>Camden<br>Camden<br>Essex<br>Essex<br>Gloucester<br>Gloucester                                                                  | 08518<br>08034<br>08078<br>08106<br>07003<br>07079<br>08012<br>08080                                                                                                             | 1<br>2<br>7<br>1<br>1<br>1<br>1<br>1                                                             |
|                              | Burlington Camden Camden Camden Essex Essex Gloucester Mercer Monmouth                                                                                  | 08518<br>08034<br>08078<br>08106<br>07003<br>07079<br>08012<br>08080<br>08605                                                                                                    | 1<br>2<br>7<br>1<br>1<br>1<br>1<br>1<br>1<br>1                                                   |
|                              | Burlington Camden Camden Camden Essex Essex Gloucester Gloucester Mercer Monmouth Ocean                                                                 | 08518<br>08034<br>08078<br>08106<br>07003<br>07079<br>08012<br>08080<br>08605<br>07750<br>08753                                                                                  | 1<br>2<br>7<br>1<br>1<br>1<br>1<br>1<br>1<br>1<br>1                                              |
| New Jersey  New Jersey Total | Burlington Camden Camden Camden Essex Essex Gloucester Gloucester Mercer Monmouth Ocean Salem                                                           | 08518<br>08034<br>08078<br>08106<br>07003<br>07079<br>08012<br>08080<br>08605<br>07750<br>08753<br>08318                                                                         | 1<br>2<br>7<br>1<br>1<br>1<br>1<br>1<br>1<br>1<br>1<br>1<br>1<br>1<br>4                          |
| New Jersey                   | Burlington Camden Camden Camden Essex Essex Gloucester Gloucester Mercer Monmouth Ocean Salem                                                           | 08518<br>08034<br>08078<br>08106<br>07003<br>07079<br>08012<br>08080<br>08605<br>07750<br>08753<br>08318                                                                         | 1<br>2<br>7<br>1<br>1<br>1<br>1<br>1<br>1<br>1<br>1<br>1<br>1<br>1<br>1<br>1<br>1<br>1<br>1<br>1 |
| New Jersey  New Jersey Total | Burlington Camden Camden Camden Essex Essex Gloucester Gloucester Mercer Monmouth Ocean Salem  Kings Kings                                              | 08518<br>08034<br>08078<br>08106<br>07003<br>07079<br>08012<br>08080<br>08605<br>07750<br>08753<br>08318                                                                         | 1 2 7 1 1 1 1 1 1 1 1 1 1 1 1 1 1 1 1 1                                                          |
| New Jersey  New Jersey Total | Burlington Camden Camden Camden Essex Essex Gloucester Gloucester Mercer Monmouth Ocean Salem  Kings Kings Kings                                        | 08518<br>08034<br>08078<br>08106<br>07003<br>07079<br>08012<br>08080<br>08605<br>07750<br>08753<br>08318                                                                         | 1<br>2<br>7<br>1<br>1<br>1<br>1<br>1<br>1<br>1<br>1<br>1<br>2<br>3                               |
| New Jersey  New Jersey Total | Burlington Camden Camden Camden Essex Essex Gloucester Gloucester Mercer Monmouth Ocean Salem  Kings Kings                                              | 08518<br>08034<br>08078<br>08106<br>07003<br>07079<br>08012<br>08080<br>08605<br>07750<br>08753<br>08318                                                                         | 1 2 7 1 1 1 1 1 1 1 1 1 1 1 1 1 1 1 1 1                                                          |
| New Jersey  New Jersey Total | Burlington Camden Camden Camden Essex Essex Gloucester Gloucester Mercer Monmouth Ocean Salem  Kings Kings Kings Nassau                                 | 08518<br>08034<br>08078<br>08106<br>07003<br>07079<br>08012<br>08080<br>08605<br>07750<br>08753<br>08318                                                                         | 1 1 1 1 1 1 1 4 4 23                                                                             |
| New Jersey  New Jersey Total | Burlington Camden Camden Camden Essex Essex Gloucester Gloucester Mercer Monmouth Ocean Salem  Kings Kings Kings Nassau Nassau                          | 08518<br>08034<br>08078<br>08106<br>07003<br>07079<br>08012<br>08080<br>08605<br>07750<br>08753<br>08318                                                                         | 1 1 1 1 1 1 1 1 1 1 1 1 1 1 1 1 1 1 1                                                            |
| New Jersey  New Jersey Total | Burlington Camden Camden Camden Essex Essex Gloucester Gloucester Mercer Monmouth Ocean Salem  Kings Kings Kings Nassau Nassau Queens Richmond          | 08518<br>08034<br>08078<br>08106<br>07003<br>07079<br>08012<br>08080<br>08605<br>07750<br>08753<br>08318<br>11209<br>11210<br>11212<br>11003<br>11510<br>11570<br>11361<br>10306 | 1 1 1 1 1 1 1 1 1 1 1 1 1 1 1 1 1 1 1                                                            |
| New Jersey  New Jersey Total | Burlington Camden Camden Camden Essex Essex Gloucester Gloucester Mercer Monmouth Ocean Salem  Kings Kings Kings Nassau Nassau Queens Richmond Rockland | 08518<br>08034<br>08078<br>08106<br>07003<br>07079<br>08012<br>08080<br>08605<br>07750<br>08753<br>08318<br>11209<br>11210<br>11212<br>11003<br>11570<br>11361<br>10306<br>10994 | 1 1 1 1 1 1 1 1 1 1 1 1 1 1 1 1 1 1 1                                                            |
| New Jersey  New Jersey Total | Burlington Camden Camden Camden Essex Essex Gloucester Gloucester Mercer Monmouth Ocean Salem  Kings Kings Kings Nassau Nassau Queens Richmond          | 08518<br>08034<br>08078<br>08106<br>07003<br>07079<br>08012<br>08080<br>08605<br>07750<br>08753<br>08318<br>11209<br>11210<br>11212<br>11003<br>11510<br>11570<br>11361<br>10306 | 1 1 1 1 1 1 1 1 1 1 1 1 1 1 1 1 1 1 1                                                            |